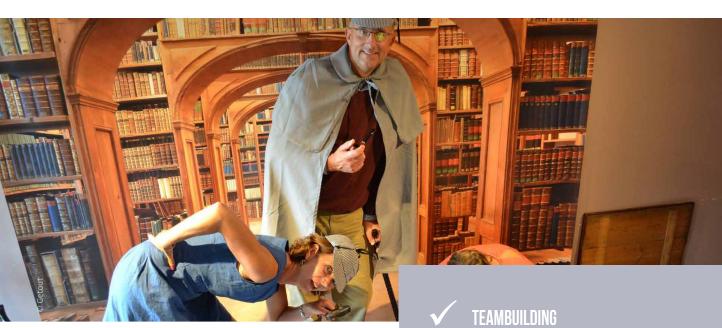

For 60 minutes, your nerves will be put to the test you'll have to bank on cohesion and team spirit to find your way out. You'll have to cooperate with each other, use your logic, search and above all communicate to get through! There are many bespoke packages available for Get Out. For example, you can hire the premises privately and enjoy a catering and/or drinks service.