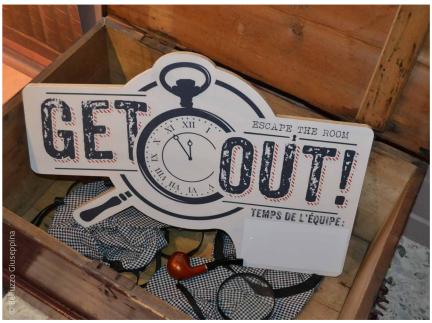

For 60 minutes, your nerves will be put to the test you'll have to bank on cohesion and team spirit to find your way out. You'll have to cooperate with each other, use your logic, search and above all communicate to get through! There are many bespoke packages available for Get Out. For example, you can hire the premises privately and enjoy a catering and/or drinks service.